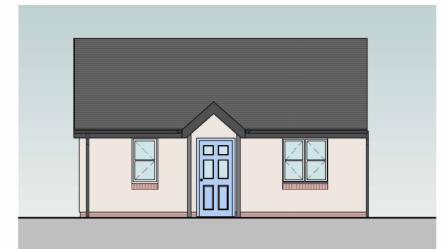

## **1B2P - BUNGALOW**

SCALE: 1:50

FRONT SCALE: 1:100

GABLE SCALE: 1:100

REAR SCALE: 1:100

| PRINT | ED:          | 27/09/2024 12:35:13 |     |      |
|-------|--------------|---------------------|-----|------|
| REV:  | DESCRIPTION: | DATE:               | BY: | CHK: |
| P1    | FIRST ISSUE  | 27/09/2024          | MJ  | DP   |