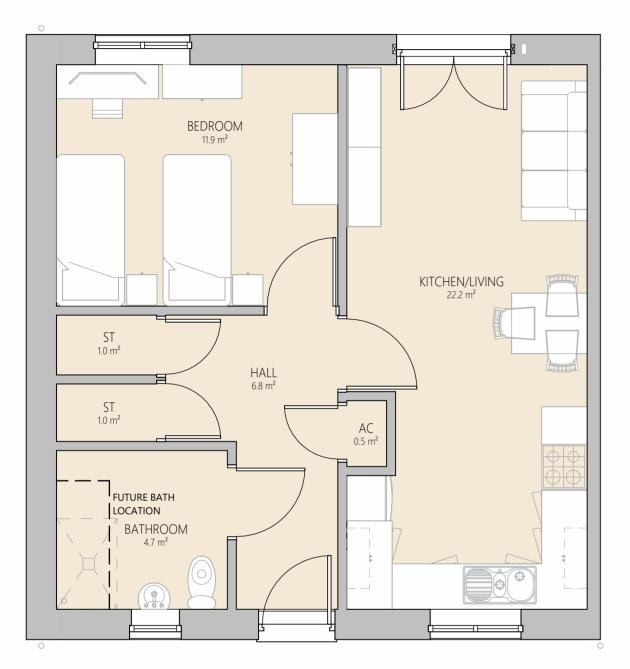

## **1B2P - BUNGALOW**

SCALE: 1:50

FRONT SCALE: 1:100

GABLE SCALE: 1:100

REAR SCALE: 1:100

| PRINT | ED:          | 27/09/2024 12:35:13 |     |      |
|-------|--------------|---------------------|-----|------|
| REV:  | DESCRIPTION: | DATE:               | BY: | CHK: |
| P1    | FIRST ISSUE  | 27/09/2024          | MJ  | DP   |

|  | AC | Not<br>Placed      | Not<br>Placed |  |
|--|----|--------------------|---------------|--|
|  | ST | Not<br>Placed      | Not<br>Placed |  |
|  |    | 0.0 m <sup>2</sup> | 0.0 m³        |  |

| 1B2P GIFA (MIN 50m²) |             |     |     |                  |       |  |
|----------------------|-------------|-----|-----|------------------|-------|--|
| FLOOR                |             |     |     | AREA             |       |  |
| GROUI                | ND FLOOR    | 1   |     | 9.0 m²<br>9.0 m² |       |  |
| 0<br>1:50            | 0.5<br>@ A2 | 1   | 1.5 | 2                | 2.5 m |  |
| S                    | 9 s         | aer | arc | hite             | ects  |  |