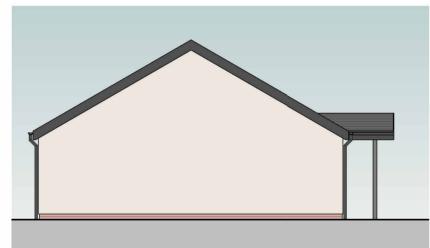

FRONT. SCALE: 1:100

GABLE SCALE: 1:100

REAR. SCALE: 1:100

| 1B2P - STORAGE VOLUME (MIN 1.5m <sup>2</sup> /3m <sup>3</sup> ) |      |        |          |  |  |  |
|-----------------------------------------------------------------|------|--------|----------|--|--|--|
| NAME                                                            | AREA | VOLUME | COMMENTS |  |  |  |
|                                                                 |      |        |          |  |  |  |
| 10                                                              | Not  | Not    |          |  |  |  |