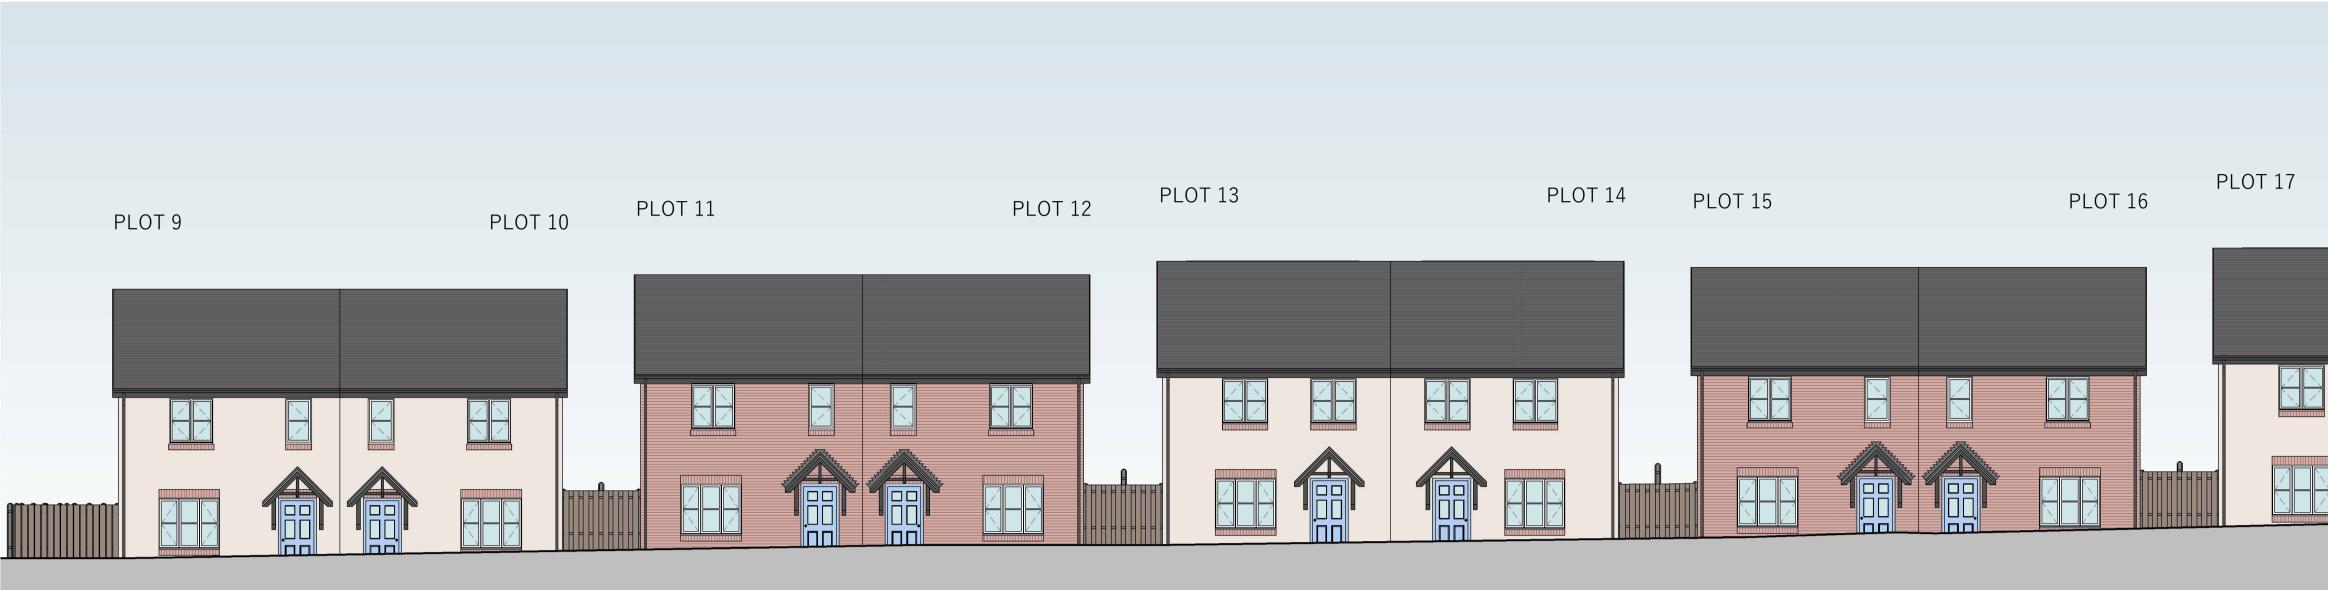

## **ROAD ELEVATION 1**

SCALE: 1:100



## **ROAD ELEVATION 2**

SCALE: 1:100



| PLOT 18 | 3 |
|---------|---|
|         |   |
|         |   |
|         |   |

PRINTED:

REV: DESCRIPTION:

P2 LEVEL UPDATE

P1 FOR CLIENT COMMENTS



saer architects JO

14/11/2024 16:54:19

DATE: BY: CHK:

12/09/2024 DP GJ

15/11/2024 MJ DP

www.saer.wales | 01492 472478 | studio@saer.wales THIS DRAWING IS COPYRIGHT OF SAER ARCHITECTS LIMITED. CHECK ALL DIMENSIONS ON SITE. DISCREPANCIES TO BE NOTIFIED TO ARCHITECT. ELEMENTS OF STRUCTURE SHOWN ARE INDICATIVE AND FOR GUIDANCE. FINAL DESIGN TO STRUCTURAL ENGINEERS DETAILS AND SPECIFICATION. DO NOT SCALE FROM DRAWING. WORK TO FIGURED DIMENSIONS ONLY.

## PROJECT: HEOL DIRION, COLWYN BAY

CLIENT: WALES & WEST HOUSING

## DRAWING TITLE: PROPOSED SITE ELEVATIO