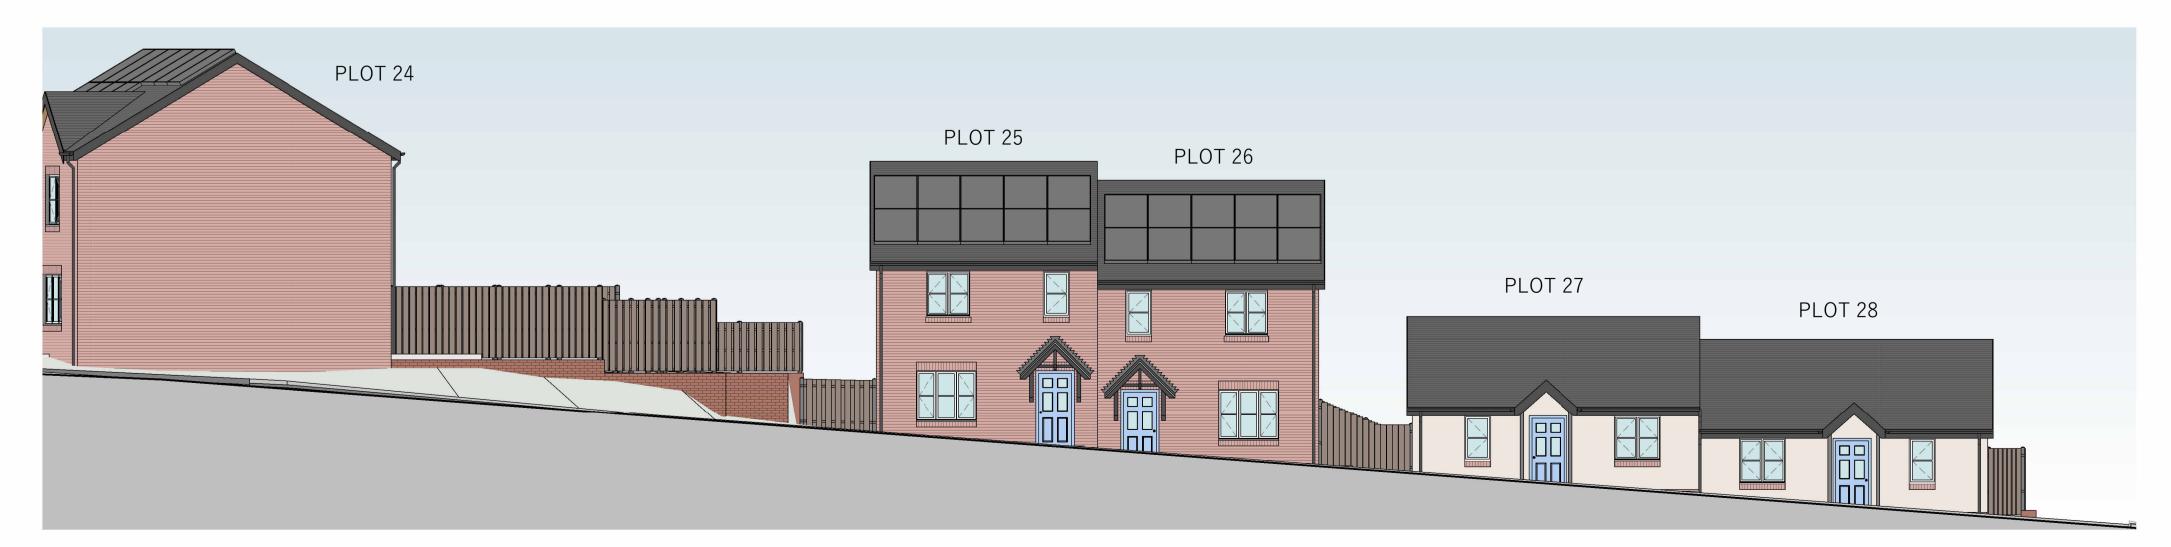

## **ROAD ELEVATION 2**

SCALE: 1:100

| PLOT 18 | 3 |
|---------|---|
|         |   |
|         |   |
|         |   |

PRINTED:

REV: DESCRIPTION:

P2 LEVEL UPDATE

P1 FOR CLIENT COMMENTS

saer architects JO