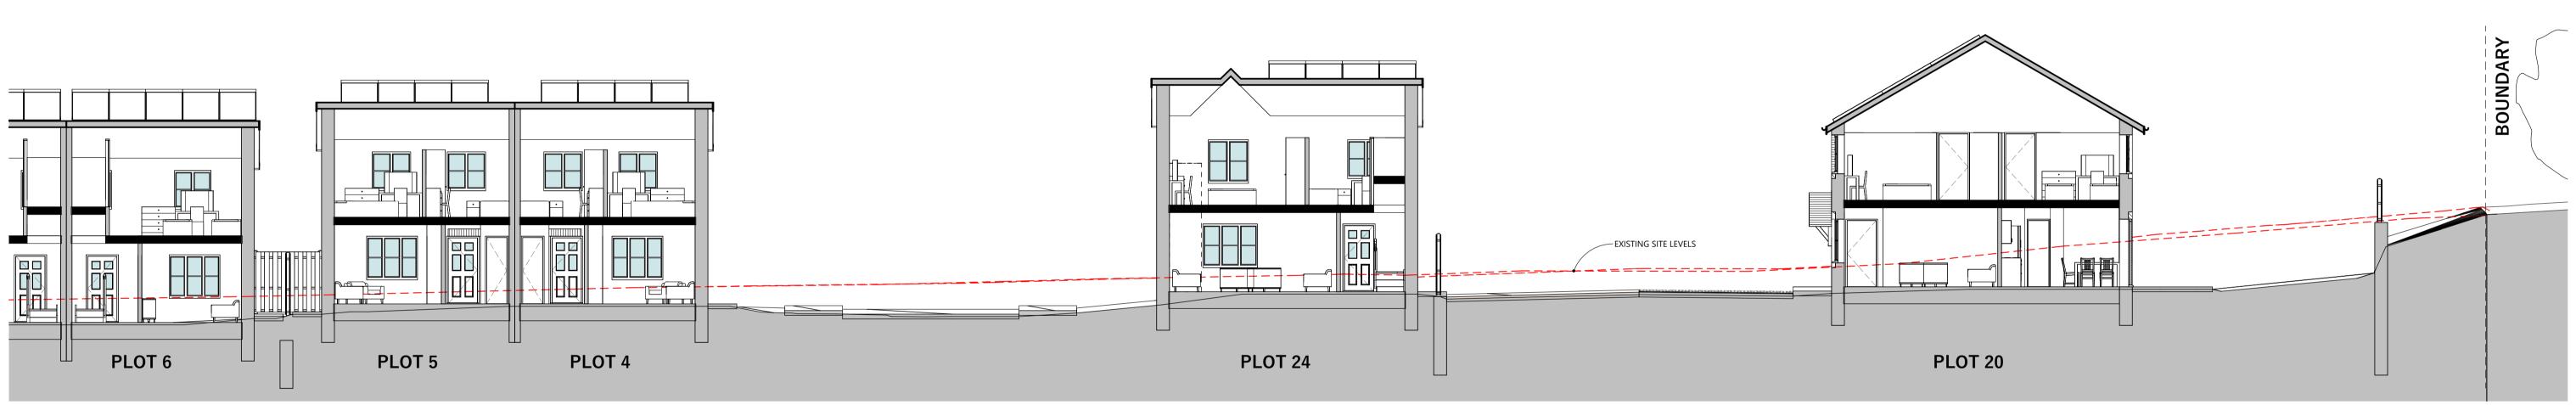

**SECTION A-A** SCALE: 1:100

**SECTION B-B** 

SCALE: 1:100

SCALE: 1:100

www.saer.wales | 01492 472478 | studio@saer.wales THIS DRAWING IS COPYRIGHT OF SAER ARCHITECTS LIMITED. CHECK ALL DIMENSIONS ON SITE. DISCREPANCIES TO BE NOTIFIED TO ARCHITECT. ELEMENTS OF STRUCTURE SHOWN ARE INDICATIVE AND FOR GUIDANCE. FINAL DESIGN TO STRUCTURAL ENGINEERS DETAILS AND SPECIFICATION. DO NOT SCALE FROM DRAWING. WORK TO FIGURED DIMENSIONS ONLY.

## PROJECT: HEOL DIRION, COLWYN BAY

CLIENT: WALES & WEST HOUSING

## DRAWING TITLE: PROPOSED SITE SECTIONS 1

| status:     | DRAWING STATUS:         |
|-------------|-------------------------|
| S3          | FOR COMMENTS            |
| PROJECT No: | DRAWING NO:             |
| P1315       | HDC-SAL-01-ZZ-DR-A-0006 |
| REVISION:   | scale:                  |
| P2          | 1 : 100@A1              |