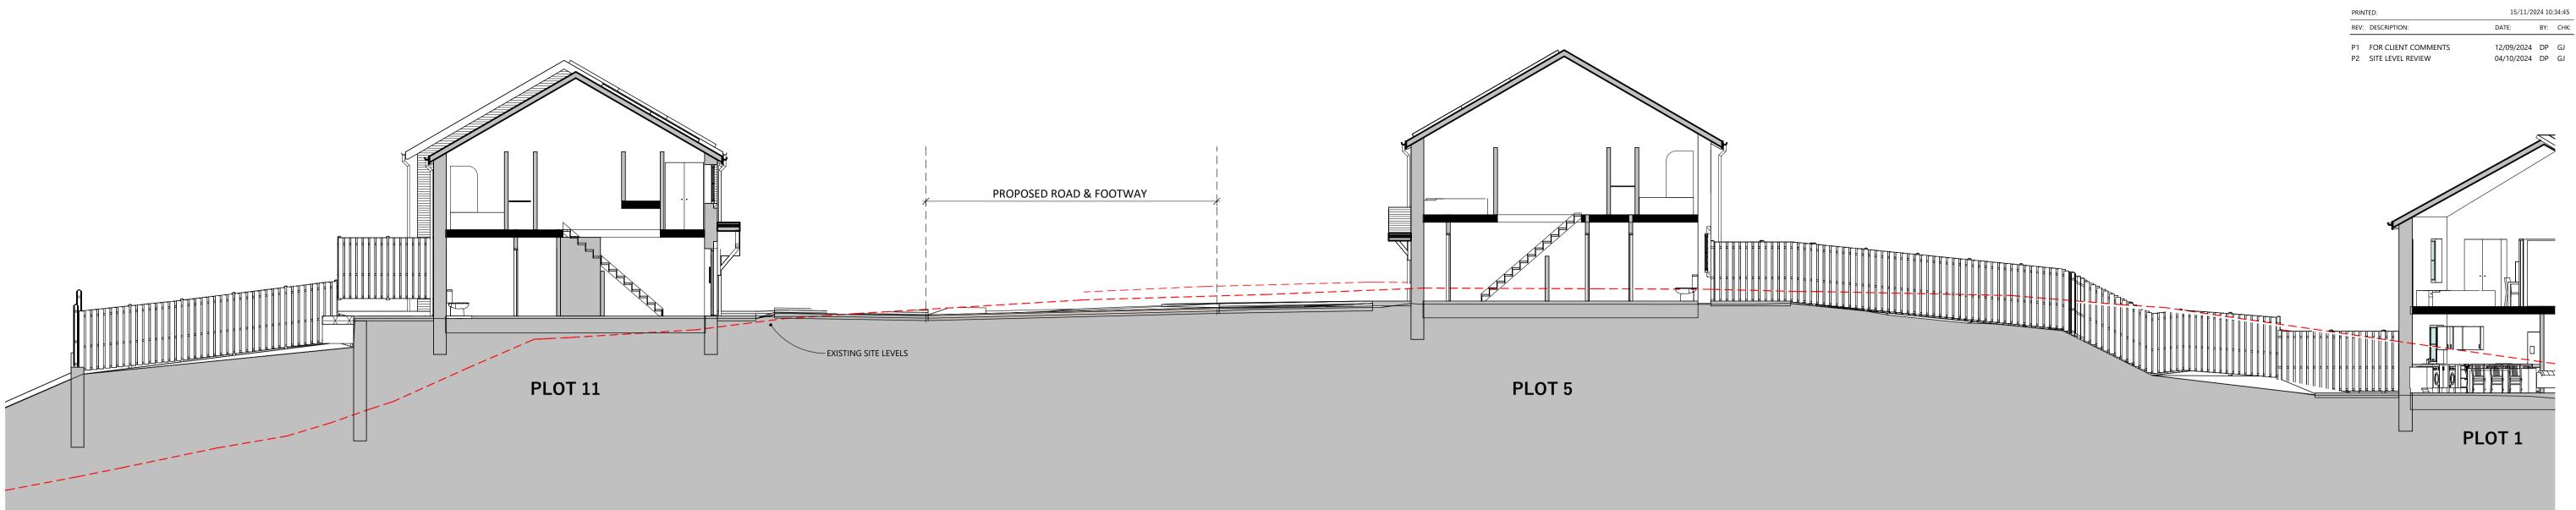

**SECTION A-A** SCALE: 1:100

**SECTION B-B** 

SCALE: 1:100

SCALE: 1:100

www.saer.wales | 01492 472478 | studio@saer.wales THIS DRAWING IS COPYRIGHT OF SAER ARCHITECTS LIMITED. CHECK ALL DIMENSIONS ON SITE. DISCREPANCIES TO BE NOTIFIED TO ARCHITECT. ELEMENTS OF STRUCTURE SHOWN ARE INDICATIVE AND FOR GUIDANCE. FINAL DESIGN TO STRUCTURAL ENGINEERS DETAILS AND SPECIFICATION. DO NOT SCALE FROM DRAWING. WORK TO FIGURED DIMENSIONS ONLY.

## PROJECT: HEOL DIRION, COLWYN BAY

CLIENT: WALES & WEST HOUSING

## DRAWING TITLE: PROPOSED SITE SECTIONS 1

| status:     | DRAWING STATUS:         |
|-------------|-------------------------|
| S3          | FOR COMMENTS            |
| PROJECT No: | DRAWING NO:             |
| P1315       | HDC-SAL-01-ZZ-DR-A-0006 |
| REVISION:   | scale:                  |
| P2          | 1 : 100@A1              |