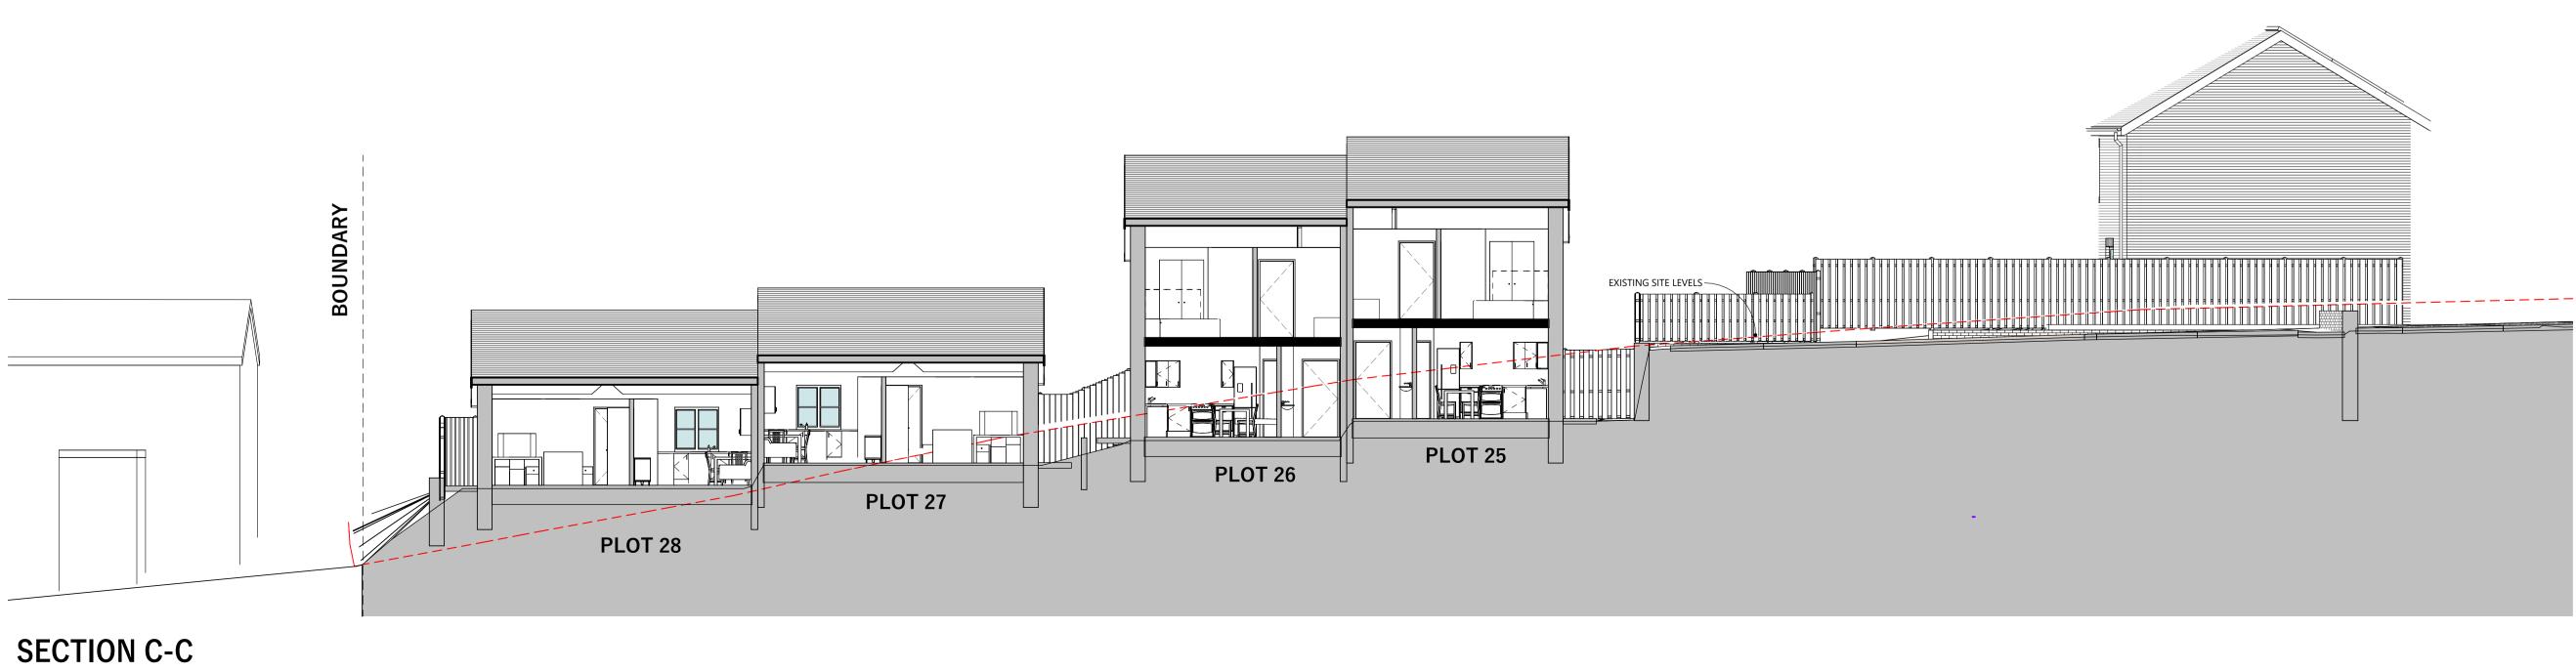

**SECTION A-A** SCALE: 1:100

**SECTION B-B** 

SCALE: 1:100

SCALE: 1:100

www.saer.wales | 01492 472478 | studio@saer.wales THIS DRAWING IS COPYRIGHT OF SAER ARCHITECTS LIMITED. CHECK ALL DIMENSIONS ON SITE. DISCREPANCIES TO BE NOTIFIED TO ARCHITECT. ELEMENTS OF STRUCTURE SHOWN ARE INDICATIVE AND FOR GUIDANCE. FINAL DESIGN TO STRUCTURAL ENGINEERS DETAILS AND SPECIFICATION. DO NOT SCALE FROM DRAWING. WORK TO FIGURED DIMENSIONS ONLY.

## PROJECT: HEOL DIRION, COLWYN BAY

CLIENT: WALES & WEST HOUSING

## DRAWING TITLE: PROPOSED SITE SECTIONS 1

| status:     | DRAWING STATUS:         |
|-------------|-------------------------|
| S3          | FOR COMMENTS            |
| PROJECT No: | DRAWING NO:             |
| P1315       | HDC-SAL-01-ZZ-DR-A-0006 |
| REVISION:   | scale:                  |
| P2          | 1 : 100@A1              |